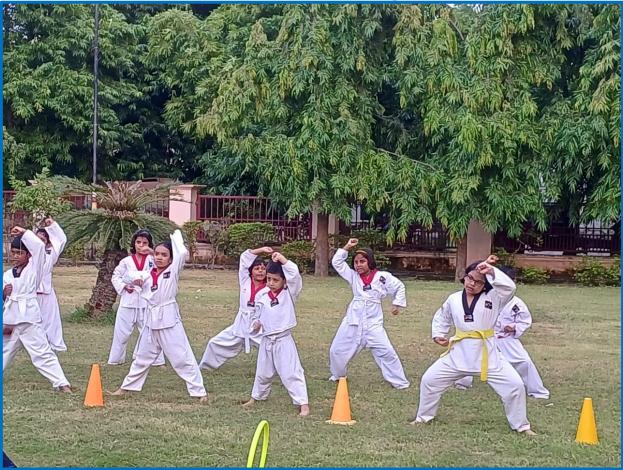

### 6.3.1 Welfare Measures And Campus Facilities For Teaching And Non-Teaching Staff

Regular extracurricular activities are conducted for children in the SGPGIMS Campus

Taekwondo class for children in SGPGIMS Campus